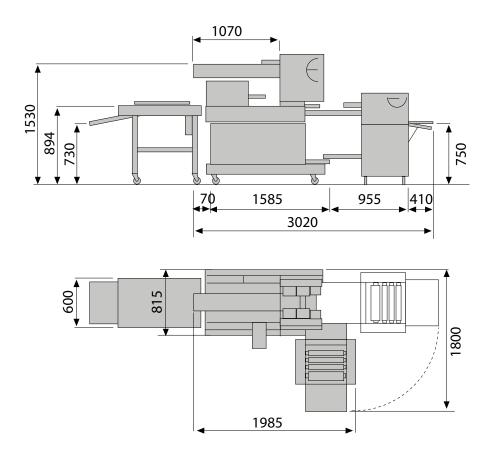

## **BRAVO GROUPS - 2 ROWS**

- St/st construction (frame and carters).
- Strong aluminium shoulders 15 mm thick grant stability and precision to the divider and to the moulders.
- Computer touch screen 250 programs with automatic control of the weight and of the production per hour.
- Blue antimicrobial transport belts.
- Divider feeding belt 19 kg dough capacity.
- St/st removable flour duster for soft doughs.
- Anti-clogging pin, adjustable by wheel, with electromagnetic clutch to stop feeding belt and grant the most gentle handling of the dough.
- Flour bin on sheeting rollers.
- 4 cylinders divider, adjustable sheeting thickness (40 positions) and electronic speed variation.
- Knives 1-2-4 rows (3-5-6 rows optional) are easy to replace, have electronic speed variation for several cutting lengths.
- 2 rows spreading belt.
- 4 cylinders moulder with:
- Sheeting adjustment by scrapers with springs.
- Moulding adjustment:upper belt with spring stretcher and adjustable anti-swerve device on lower belt with spring stretcher.

- Device to lift upper belt and get a wide opening between belts.
- 1st moulder by-pass feeding belt to collect ciabatta with a side out-feed belt (optional).
- 1st moulder fm-s 500 mm wide.
- Extensible resting belt (single or double) for easy collection of ciabattas (to use the moulding table underneath the divider).
- Flour bin to collect ciabatta.
- 2nd moulder fm-s 600 mm wide equipped with disengagement device for upper moulding belt to use it as independent machine with 1,2 mt connecting cable.
- It's possible to rotate the 2nd moulder up to 90°.
- 4 wheels with brake.
- Electric system and panel as per en60204; insulation as per ip54; safety guards with limit switches to stop the machine as per en294.
- All materials in contact with the product fulfill all hygiene requirements.