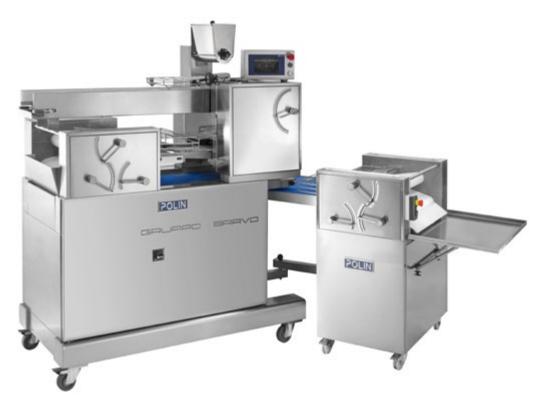

## **BRAVO GROUPS - 2 ROWS**

- St/st construction (frame and carters).
- Strong aluminium shoulders 15 mm thick grant stability and precision to the divider and to the moulders.
- Computer touch screen 250 programs with automatic control of the weight and of the production per hour.
- Blue antimicrobial transport belts.
- Divider feeding belt 19 kg dough capacity.
- St/st removable flour duster for soft doughs.
- Anti-clogging pin, adjustable by wheel, with electromagnetic clutch to stop feeding belt and grant the most gentle handling of the dough.
- Flour bin on sheeting rollers.
- 4 cylinders divider, adjustable sheeting thickness (40 positions) and electronic speed variation.
- Knives 1-2-4 rows (3-5-6 rows optional) are easy to replace, have electronic speed variation for several cutting lengths.
- 2 rows spreading belt.
- 4 cylinders moulder with:
- Sheeting adjustment by scrapers with springs.
- Moulding adjustment:upper belt with spring stretcher and adjustable anti-swerve device on lower belt with spring stretcher.

- Device to lift upper belt and get a wide opening between belts.
- 1st moulder by-pass feeding belt to collect ciabatta with a side out-feed belt (optional).
- 1st moulder fm-s 500 mm wide.
- Extensible resting belt (single or double) for easy collection of ciabattas (to use the moulding table underneath the divider).
- Flour bin to collect ciabatta.
- 2nd moulder fm-s 600 mm wide equipped with disengagement device for upper moulding belt to use it as independent machine with 1,2 mt connecting cable.
- It's possible to rotate the 2nd moulder up to 90°.
- 4 wheels with brake.
- Electric system and panel as per en60204; insulation as per ip54; safety guards with limit switches to stop the machine as per en294.
- All materials in contact with the product fulfill all hygiene requirements.